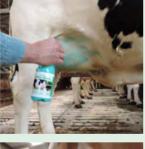

## LAS UBRES SANAS PRODUCEN MAS LECHE

Spray de cuidado de ubre amarillo / verde

- Tratamiento de toda la ubre o por trimestre.
- Trate los cuartos duros durante 4 días, dos veces al día.
- Tratar toda la ubre dos veces al día alrededor del parto durante 4 días.
- Udder Care amarillo tiene un color natural y es adecuado para el tratamiento de heridas. El color desaparecerá después de unos 20 segundos.
- Udder Care verde tiene los mismos ingredientes que. Udder Care amarillo pero el natural el tinte le da una marca verde cuartos o ubres tratados. Éste la marca es visible hasta el próximo ordeño.
- Udder Care consta de aceites esenciales y aditivos naturales.

## AL TRATAR NÚMEROS MÁS GRANDES

El cuidado de la ubre es fácil de aplicar con el robusto rociador de Udder Comfort.

Este pulverizador de 10 litros funciona con una batería recargable. Con la boquilla especial premontada es posible tratar rápidamente un cuarto de ubre o una ubre completa.