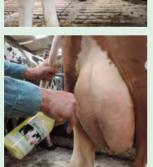

## LAS UBRES SANAS PRODUCEN MAS LECHE

Spray de cuidado de ubre amarillo / verde

- Tratamiento de toda la ubre o por trimestre.
- Trate los cuartos duros durante 4 días, dos veces al día.
- Tratar toda la ubre dos veces al día alrededor del parto durante 4 días.
- Udder Care amarillo tiene un color natural y es adecuado para el tratamiento de heridas. El color desaparecerá después de unos 20 segundos.
- Udder Care verde tiene los mismos ingredientes que. Udder Care amarillo pero el natural el tinte le da una marca verde cuartos o ubres tratados. Éste la marca es visible hasta el próximo ordeño.
- Udder Care consta de aceites esenciales y aditivos naturales.