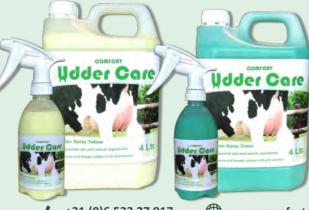

## Udder Care

## LAS UBRES SANAS PRODUCEN MAS LECHE

Spray de cuidado de ubre amarillo / verde

- Tratamiento de toda la ubre o por trimestre.
- Trate los cuartos duros durante 4 días, dos veces al día.
- Tratar toda la ubre dos veces al día alrededor del parto durante 4 días.
- Udder Care amarillo tiene un color natural y es adecuado para el tratamiento de heridas. El color desaparecerá después de unos 20 segundos.
- Udder Care verde tiene los mismos ingredientes que. Udder Care amarillo pero el natural el tinte le da una marca verde cuartos o ubres tratados. Éste la marca es visible hasta el próximo ordeño.
- Udder Care consta de aceites esenciales y aditivos naturales.