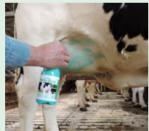

## **Udder Care Spray Vert**

- Traitement de la totalité de la mamelle ou par quartier.
- Traiter les quartiers durs pendant 4 jours, 2x par jour.
- Traiter la totalité de la mamelle autour de la mamelle 2 fois par jour pendant 4 jours autour des veaux de naissance.
- Udder Care yellow a une couleur naturelle et convient au traitement des blessures. La couleur disparaît après environ 20 secondes.
- Udder Care green contient des ingrédients naturels, mais le colorant naturel donne un marquage vert des mamelles traitées. Ce marquage est visible jusqu'à ce que le prochaine traite.
- Udder Care est composé d'huiles essentielles et d'additifs naturels.
  - Moins de soupir
  - Moins d'inflammation de la mamelle
  - Moins d'antibiotiques
  - Diminution du nombre de cellules somatiques
  - Traite mieux
  - Pas de temps d'attente