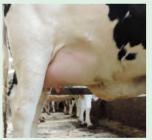

## **Udder Care Spray Vert**

- Traitement de la totalité de la mamelle ou par quartier.
- Traiter les quartiers durs pendant 4 jours, 2x par jour.
- Traiter la totalité de la mamelle autour de la mamelle 2 fois par jour pendant 4 jours autour des veaux de naissance.
- Udder Care yellow a une couleur naturelle et convient au traitement des blessures. La couleur disparaît après environ 20 secondes.
- Udder Care green contient des ingrédients naturels, mais le colorant naturel donne un marquage vert des mamelles traitées. Ce marquage est visible jusqu'à ce que le prochaine traite.
- Udder Care est composé d'huiles essentielles et d'additifs naturels.
  - Moins de soupir
  - Moins d'inflammation de la mamelle
  - Moins d'antibiotiques
  - Diminution du nombre de cellules somatiques
  - Traite mieux
  - Pas de temps d'attente