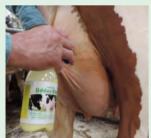

## **Udder Care Spray Vert**

- Traitement de la totalité de la mamelle ou par quartier.
- Traiter les quartiers durs pendant 4 jours, 2x par jour.
- Traiter la totalité de la mamelle autour de la mamelle 2 fois par jour pendant 4 jours autour des veaux de naissance.
- Udder Care yellow a une couleur naturelle et convient au traitement des blessures. La couleur disparaît après environ 20 secondes.
- Udder Care green contient des ingrédients naturels, mais le colorant naturel donne un marquage vert des mamelles traitées. Ce marquage est visible jusqu'à ce que le prochaine traite.
- Udder Care est composé d'huiles essentielles et d'additifs naturels.
  - Moins de soupir
  - Moins d'inflammation de la mamelle
  - Moins d'antibiotiques
  - Diminution du nombre de cellules somatiques
  - Traite mieux
  - Pas de temps d'attente