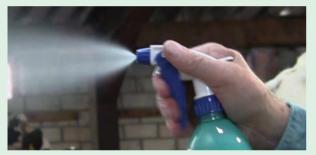

## LORS DU TRAITEMENT DE PLUS GRANDS NOMBRE

Udder Care est facile à appliquer avec le robuste Comfort Udder Sprayer. Ce pulvérisateur de 10 litres fonctionne sur batterie rechargeable. Avec la tête de pulvérisation spéciale pré-assemblée, il est possible de traiter rapidement un quartier ou un pis entier.