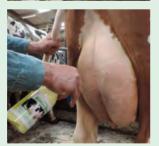

## **Udder Care Spray Vert**

- Traitement de la totalité de la mamelle ou par quartier.
- Traiter les quartiers durs pendant 4 jours, 2x par jour.
- Traiter la totalité de la mamelle autour de la mamelle 2 fois par jour pendant 4 jours autour des veaux de naissance.
- Udder Care yellow a une couleur naturelle et convient au traitement des blessures. La couleur disparaît après environ 20 secondes.
- Udder Care green contient des ingrédients naturels, mais le colorant naturel donne un marquage vert des mamelles traitées. Ce marquage est visible jusqu'à ce que le prochaine traite.
- Udder Care est composé d'huiles essentielles et d'additifs naturels.
  - Moins de soupir
  - Moins d'inflammation de la mamelle
  - Moins d'antibiotiques
  - Diminution du nombre de cellules somatiques
  - Traite mieux
  - Pas de temps d'attente