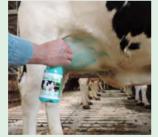

## **Udder Care Grünes Spray**

- Behandlung des gesamten Euters oder pro Viertel.
- Behandeln Sie harte Viertel 4 Tage lang, 2x täglich.
- Behandeln Sie das komplette Euter um das Euter herum zweimal täglich für 4 Tage kalben.
- Euterpflege gelb hat eine natürliche Farbe und ist geeignet für Behandlung von Wunden. Die Farbe verschwindet nach ca. 20 Sekunden.
- Euterpflege grün hat natürliche Inhaltsstoffe, aber die natürlichen Farbstoff gibt eine grüne Markierung der behandelten Euter. Diese Markierung ist bis zum nächsten Melken sichtbar.
- Euterpflege besteht aus ätherischen Ölen und natürlichen Zusätzen.
  - Weniger Euterödeme
  - Weniger Mastitis
  - Weniger Antibiotika
  - Niedriger Zellzahl
  - Besser melken
  - Keine Wartezeiten