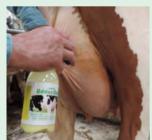

## **Udder Care Grünes Spray**

- Behandlung des gesamten Euters oder pro Viertel.
- Behandeln Sie harte Viertel 4 Tage lang, 2x täglich.
- Behandeln Sie das komplette Euter um das Euter herum zweimal täglich für 4 Tage kalben.
- Euterpflege gelb hat eine natürliche Farbe und ist geeignet für Behandlung von Wunden. Die Farbe verschwindet nach ca. 20 Sekunden.
- Euterpflege grün hat natürliche Inhaltsstoffe, aber die natürlichen Farbstoff gibt eine grüne Markierung der behandelten Euter. Diese Markierung ist bis zum nächsten Melken sichtbar.
- Euterpflege besteht aus ätherischen Ölen und natürlichen Zusätzen.
  - Weniger Euterödeme
  - Weniger Mastitis
  - Weniger Antibiotika
  - Niedriger Zellzahl
  - Besser melken
  - Keine Wartezeiten