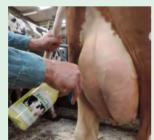

## **Udder Care Grünes Spray**

- Behandlung des gesamten Euters oder pro Viertel.
- Behandeln Sie harte Viertel 4 Tage lang, 2x täglich.
- Behandeln Sie das komplette Euter um das Euter herum zweimal täglich für 4 Tage kalben.
- Euterpflege gelb hat eine natürliche Farbe und ist geeignet für Behandlung von Wunden. Die Farbe verschwindet nach ca. 20 Sekunden.
- Euterpflege grün hat natürliche Inhaltsstoffe, aber die natürlichen Farbstoff gibt eine grüne Markierung der behandelten Euter. Diese Markierung ist bis zum nächsten Melken sichtbar.
- Euterpflege besteht aus ätherischen Ölen und natürlichen Zusätzen.
  - Weniger Euterödeme
  - Weniger Mastitis
  - Weniger Antibiotika
  - Niedriger Zellzahl
  - Besser melken
  - Keine Wartezeiten